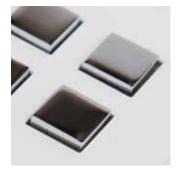

Immix is the abbreviation of Imagine and Mix. With the IMMIX collection Lithoss offers you design switches adaptable to anyone's liking. Mix any of the existing colours (button, cover plate and frame) and create your own look. With more than 50.000 different possible combinations your interior can be more personalised than ever! The combinations are made with the high end finishes existing in the SELECT range. You can choose the finish of your frame and button(s) and mix it with a second finish for the cover plate. Like this the customer can create, in a very easy way, his own design switch. With White and Chrome you can already get a taste of the amazing finishes IMMIX allows you to make.

### IMMIX ... going white & chrome ...