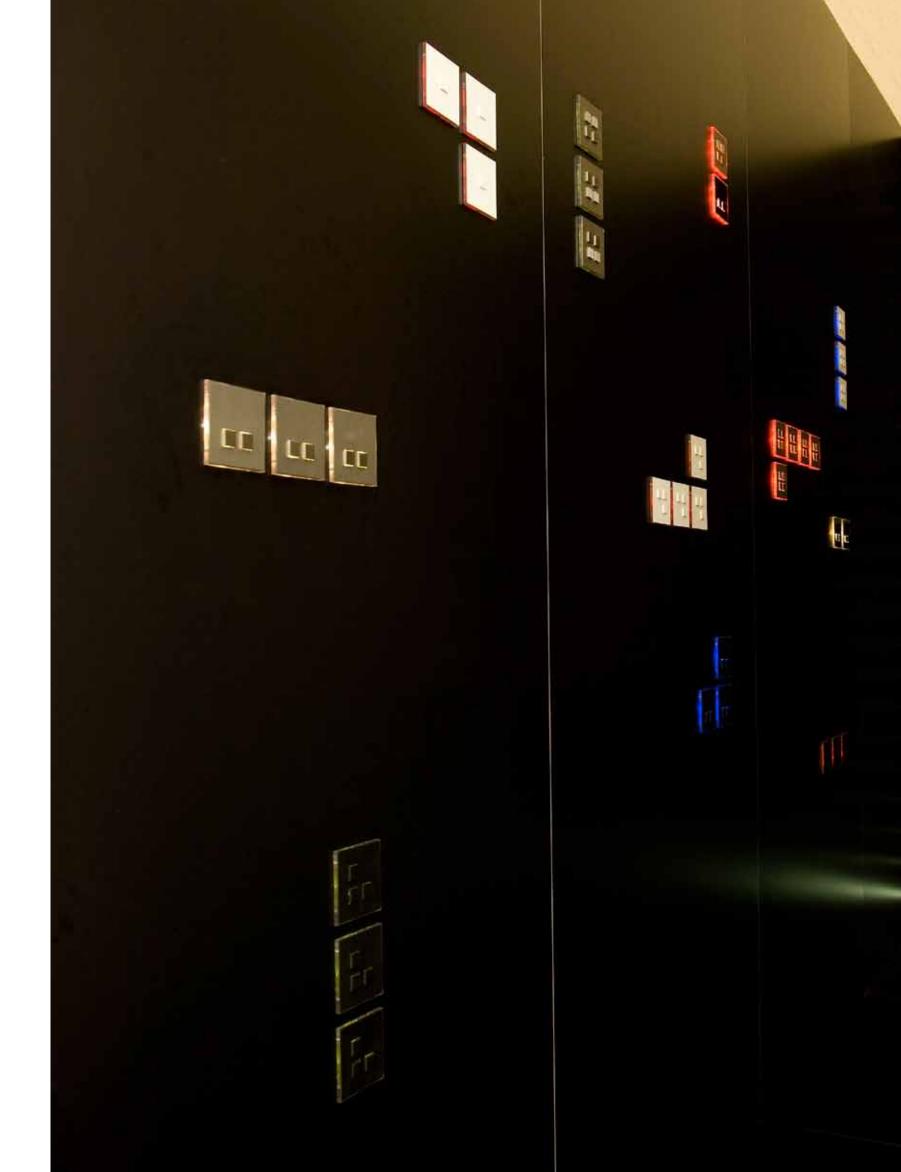

#### Imagine & Mix

With the introduction of a new product line, Lithoss has decided to create different product groups. The traditional, well known series will from now on be called: SELECT.

Below a word of explanation with regards to our newest introduction: IMMIX.

Immix is the abbreviation of Imagine and Mix. With the IMMIX collection Lithoss offers you design switches adaptable to anyone's liking. Mix any of the existing colours (button, cover plate and frame) and create your own look. With more than 50.000 different possible combinations your interior can be more personalised than ever! The combinations are made with the high end finishes existing in the SELECT range. You can choose the finish of your frame and button(s) and mix it with a second finish for the cover plate. Like this the customer can create, in a very easy way, his own design switch. With White and Chrome you can already get a taste of the amazing finishes IMMIX allows you to make.

### IMMIX ... going white & chrome ...