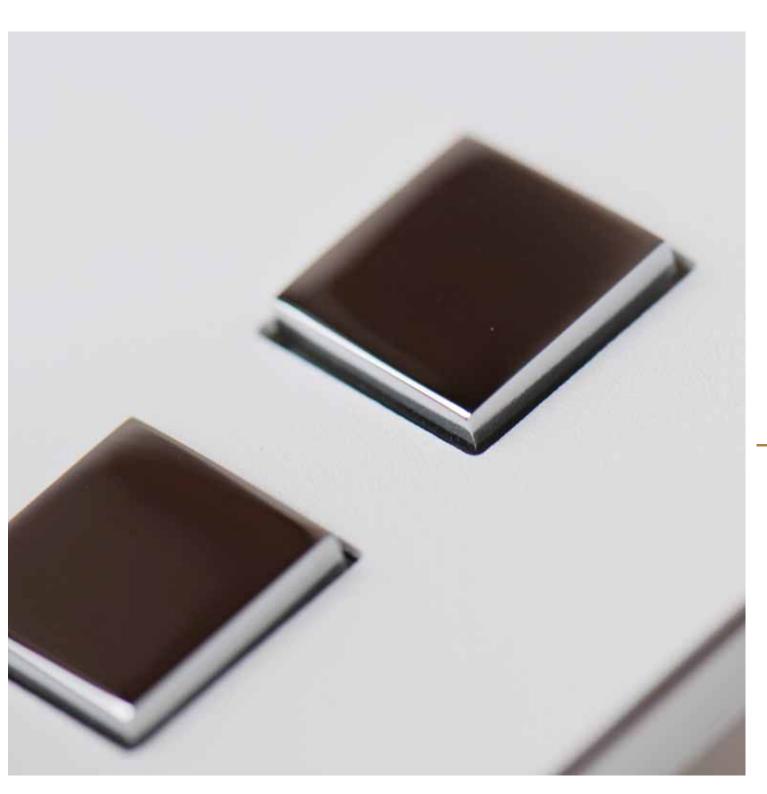

Immix is the abbreviation of Imagine and Mix. With the IMMIX collection Lithoss offers you design switches adaptable to anyone's liking. Mix any of the existing colours (button, cover plate and frame) and create your own look. With more than 50.000 different possible combinations your interior can be more personalised than ever! The combinations are made with the high end finishes existing in the SELECT range. You can choose the finish of your frame and button(s) and mix it with a second finish for the cover plate. Like this the customer can create, in a very easy way, his own design switch. With White and Chrome you can already get a taste of the amazing finishes IMMIX allows you to make.

### IMMIX ... going white & chrome ...