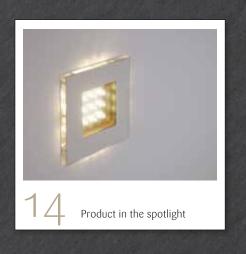

SQLite New LED for orientation lights

Next to the SBQLW and the SQLB orientation lights, the SQlite completes this range. The SQLite has got 9 LED's that lit up. The difference with the SBQLW and the SBQLB is that the light is spread through the different LED's shining through an opaque cover and at the edges with a plastic frame.

#### Advantages:

- Less than 1 Watt consumption!!
- Immediately connectable onto the electricity circuit
- The SQLite fits in any wall box
- Very easy to install Edges that light up
- Fluorescent
- Dimmed night light
- The SQLite is available in all different Lithoss finishes Matches the Lithoss design switches

The SQLite is available in all our standard finishings.

SQLite Stainless steel - cold white LED