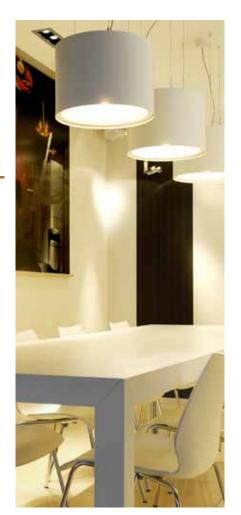

#### Imagine & Mix

With the introduction of a new product line, Lithoss has decided to create different product groups. The traditional, well known series will from now on be called: SELECT.

Below a word of explanation with regards to our newest introduction: IMMIX.

Immix is the abbreviation of Imagine and Mix. With the IMMIX collection Lithoss offers you design switches adaptable to anyone's liking. Mix any of the existing colours (button, cover plate and frame) and create your own look. With more than 50.000 different possible combinations your interior can be more personalised than ever! The combinations are made with the high end finishes existing in the SELECT range. You can choose the finish of your frame and button(s) and mix it with a second finish for the cover plate. Like this the customer can create, in a very easy way, his own design switch. With White and Chrome you can already get a taste of the amazing finishes IMMIX allows you to make.