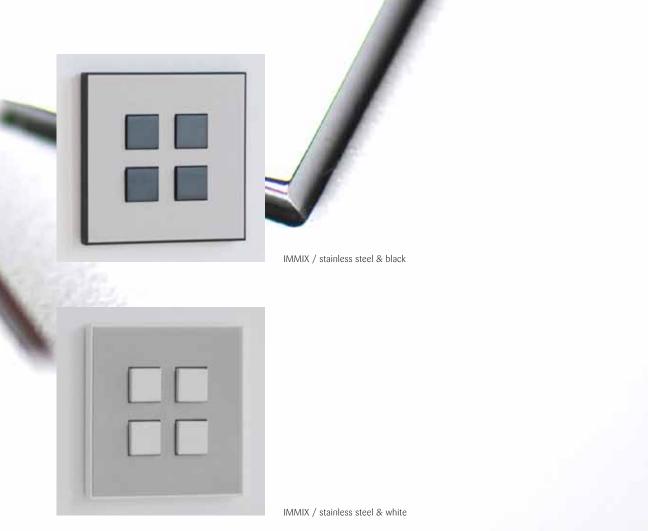

#### Imagine & Mix

With the introduction of a new product line, Lithoss has decided to create different product groups. The traditional, well known series will from now on be called: SELECT.

Below a word of explanation with regards to our newest introduction: IMMIX.

Immix is the abbreviation of Imagine and Mix. With the IMMIX collection Lithoss offers you design switches adaptable to anyone's liking. Mix any of the existing colours (button, cover plate and frame) and create your own look. With more than 50.000 different possible combinations your interior can be more personalised than ever! The combinations are made with the high end finishes existing in the SELECT range. You can choose the finish of your frame and button(s) and mix it with a second finish for the cover plate. Like this the customer can create, in a very easy way, his own design switch. With White and Chrome you can already get a taste of the amazing finishes IMMIX allows you to make.

### IMMIX ... going white & chrome ...