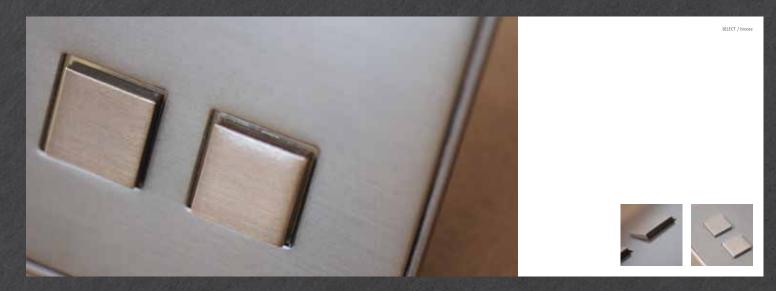

#### Imagine & Mix

With the introduction of a new product line, Lithoss has decided to create different product groups. The traditional, well known series will from now on be called: SELECT.

Below a word of explanation with regards to our newest introduction: IMMIX.

Immix is the abbreviation of Imagine and Mix. With the IMMIX collection Lithoss offers you design switches adaptable to anyone's liking. Mix any of the existing colours (button, cover plate and frame) and create your own look. With more than 50.000 different possible combinations your interior can be more personalised than ever! The combinations are made with the high end finishes existing in the SELECT range. You can choose the finish of your frame and button(s) and mix it with a second finish for the cover plate. Like this the customer can create, in a very easy way, his own design switch. With White and Chrome you can already get a taste of the amazing finishes IMMIX allows you to make.