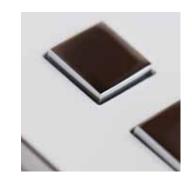

Immix is the abbreviation of Imagine and Mix. With the IMMIX collection Lithoss offers you design switches adaptable to anyone's liking. Mix any of the existing colours (button, cover plate and frame) and create your own look. With more than 50.000 different possible combinations your interior can be more personalised than ever! The combinations are made with the high end finishes existing in the SELECT range. You can choose the finish of your frame and button(s) and mix it with a second finish for the cover plate. Like this the customer can create, in a very easy way, his own design switch. With White and Chrome you can already get a taste of the amazing finishes IMMIX allows you to make.

### IMMIX ... going white & chrome ...