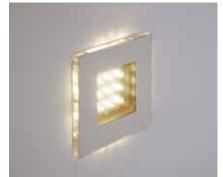

SQLite New LED for orientation lights

Next to the SBQLW and the SQLB orientation lights, the SQlite completes this range. The SQLite has got 9 LED's that lit up. The difference with the SBQLW and the SBQLB is that the light is spread through the different LED's shining through an opaque cover and at the edges with a plastic frame.

#### Advantages:

- Less than 1 Watt consumption!!
- Immediately connectable onto the electricity circuit
- The SQLite fits in any wall box
- Very easy to install Edges that light up
- Fluorescent
- Dimmed night light
- The SQLite is available in all different Lithoss finishes Matches the Lithoss design switches

The SQLite is available in all our standard finishings.

SQLite Stainless steel - cold white LED