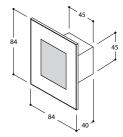

SQLite New LED for orientation lights

Next to the SBQLW and the SQLB orientation lights, the SQlite completes this range. The SQLite has got 9 LED's that lit up. The difference with the SBQLW and the SBQLB is that the light is spread through the different LED's shining through an opaque cover and at the edges with a plastic frame.

#### Advantages:

- Less than 1 Watt consumption!!
- Immediately connectable onto the electricity circuit
- The SQLite fits in any wall box
- Very easy to install Edges that light up
- Fluorescent
- Dimmed night light
- The SQLite is available in all different Lithoss finishes Matches the Lithoss design switches