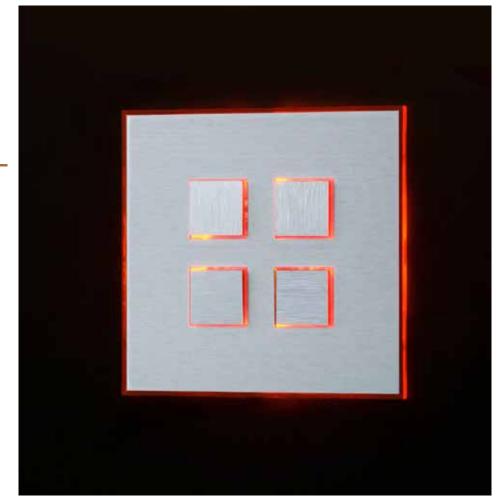

SQLite New LED for orientation lights

Next to the SBQLW and the SQLB orientation lights, the SQlite completes this range. The SQLite has got 9 LED's that lit up. The difference with the SBQLW and the SBQLB is that the light is spread through the different LED's shining through an opaque cover and at the edges with a plastic frame.

#### Advantages:

- Less than 1 Watt consumption!!
- Immediately connectable onto the electricity circuit
- The SQLite fits in any wall box
- Very easy to install Edges that light up
- Fluorescent
- Dimmed night light
- The SQLite is available in all different Lithoss finishes Matches the Lithoss design switches

The SQLite is available in all our standard finishings.

SQLite Stainless steel - cold white LED