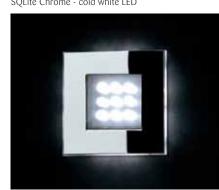

SQLite New LED for orientation lights

Next to the SBQLW and the SQLB orientation lights, the SQlite completes this range. The SQLite has got 9 LED's that lit up. The difference with the SBQLW and the SBQLB is that the light is spread through the different LED's shining through an opaque cover and at the edges with a plastic frame.

#### Advantages:

- Less than 1 Watt consumption!!
- Immediately connectable onto the electricity circuit
- The SQLite fits in any wall box
- Very easy to install Edges that light up
- Fluorescent
- Dimmed night light
- The SQLite is available in all different Lithoss finishes Matches the Lithoss design switches

The SQLite is available in all our standard finishings.

SQLite Stainless steel - cold white LED