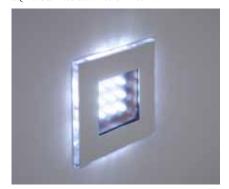

SQLite New LED for orientation lights

Next to the SBQLW and the SQLB orientation lights, the SQlite completes this range. The SQLite has got 9 LED's that lit up. The difference with the SBQLW and the SBQLB is that the light is spread through the different LED's shining through an opaque cover and at the edges with a plastic frame.

#### Advantages:

- Less than 1 Watt consumption!!
- Immediately connectable onto the electricity circuit
- The SQLite fits in any wall box
- Very easy to install Edges that light up
- Fluorescent
- Dimmed night light
- The SQLite is available in all different Lithoss finishes Matches the Lithoss design switches