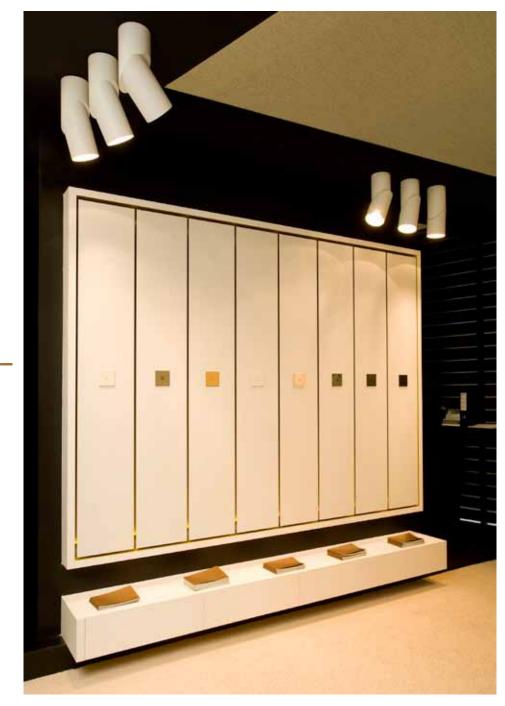

# **Project in the spotlight : TAL showroom** (Ardooie - Belgium)

Rarely a design is created that integrates so perfect and minimalistic in any interior as the Lithoss design. The Lithoss design has got the unique characteristic to be in perfect balance with its environment, whether this is a modern or classic interior. The first project in the spotlight, the TAL showroom, is a perfect example.

The Lithoss switches integrate perfectly with the designed lighting. White and Chrome and Black and Gold prove in this case to perfectly blend in with the similarly designed lights!

Get your Lithoss project published!