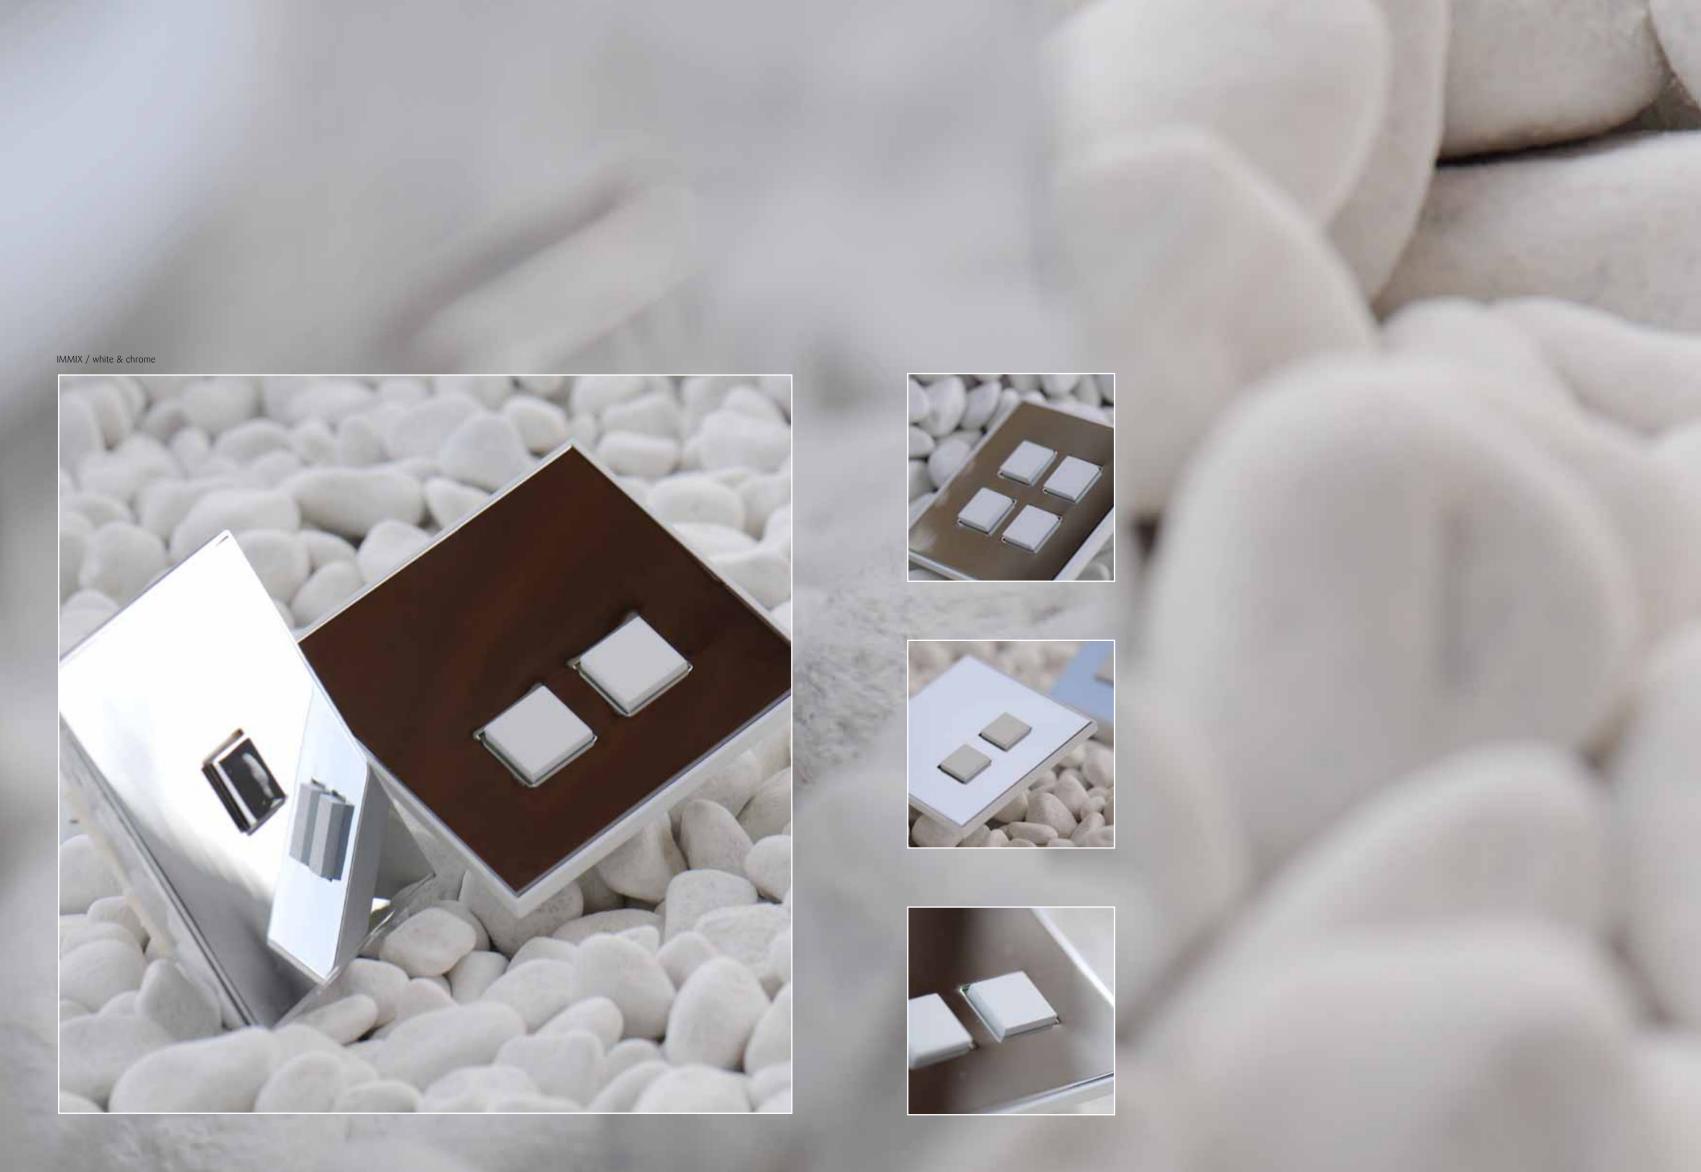

#### Imagine & Mix

With the introduction of a new product line, Lithoss has decided to create different product groups. The traditional, well known series will from now on be called: SELECT.

Below a word of explanation with regards to our newest introduction: IMMIX.

Immix is the abbreviation of Imagine and Mix. With the IMMIX collection Lithoss offers you design switches adaptable to anyone's liking. Mix any of the existing colours (button, cover plate and frame) and create your own look. With more than 50.000 different possible combinations your interior can be more personalised than ever! The combinations are made with the high end finishes existing in the SELECT range. You can choose the finish of your frame and button(s) and mix it with a second finish for the cover plate. Like this the customer can create, in a very easy way, his own design switch. With White and Chrome you can already get a taste of the amazing finishes IMMIX allows you to make.

### IMMIX ... going white & chrome ...